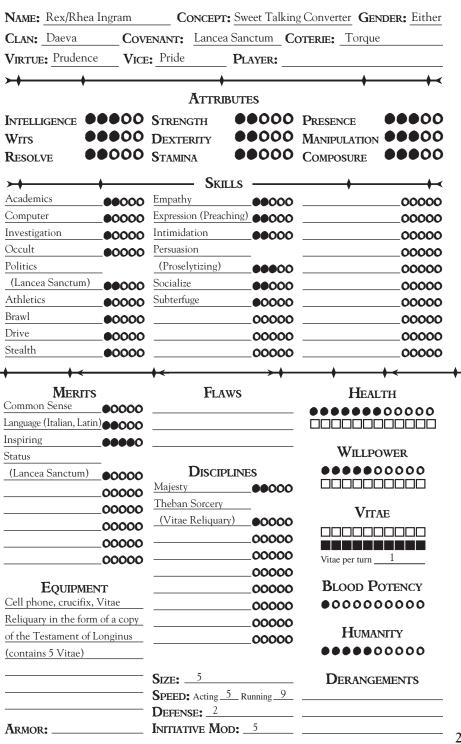

# VIRTUE: Hope.

Every individual and situation has a "good side" – the secret is just finding it.

## Y VICE: Pride.

Exclusive rights to photograph at Café Bohème wasn't the origin of your well-padded ego, but it certainly hasn't hurt it at all.

**BACKGROUND:** You made a name for yourself doing wilderness and location shoots for travel and science magazines long before your Embrace. Rather than ending your career, becoming a vampire has given you the opportunity to reinvent yourself and put your talent to work in new and unique ways. Doran met you at a meeting of the local Carthian Movement when you were fairly new to the night. Before long, he saw not only your talent, but your potential, and had Byrne pull strings to ensure you had every opportunity and advantage to make a new name for yourself in mortal society. When you accomplished that, he set out to give you the same chance to prove yourself within Kindred society, and you've done just as well.

**ROLEPLAYING HINTS:** You're always looking for the angle, literally and figuratively. You see the world through your camera's lens, even when you don't have it with you. You're quick to notice details others miss. Accustomed to having both mortal and Kindred eyes on you, you're always dressed to impress, but never glitzy or awkwardly – never in a way that will prevent you from getting the perfect shot, whether that means climbing out on a limb or slipping through the shadows.

## GOALS:

- Capture something clandestine on film.
- Show up another photographer (especially Cronin) with your knowledge, skill or fame.

**Notes:** You have a 1-point blood bond to Joy, obtained while you were doing a photo shoot with her recently.