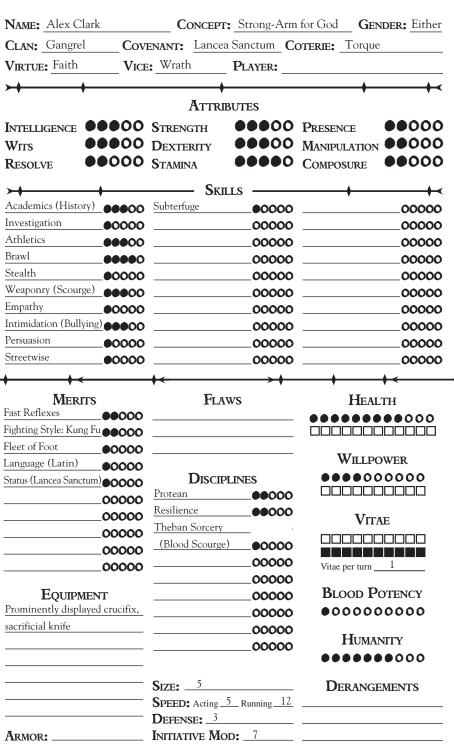

d into the Lancea Sanctum, however, by those who saw the opportunity to convert your confusion and anger into renewed devotion both to God and to your new covenant. You've struggled for years now to control the overwhelming rage within in you, but you know in your heart you'll never return to the bookish historian you were before your Embrace. You resent Ingram's cool calm and seemingly endless control – he obviously isn't filled with the same level of holy fire that you are, and yet his milquetoast platitudes earn more attention and respect from the Sanctified than your bull-in-a-china-shop outbursts.



## GOALS:

- Find a legitimate excuse to unfurl your anger (and Blood Scourge) at those who do not accept their role as part of the Damned.
- Make Ingram look bad without being obvious.



# AVERY CONWAY, NETWORKING NEONATE

**QUOTE:** "There is always an opening, somewhere."

## VIRTUE: Fortitude.

Persistence is the key to accomplishing any goal, and you're like a terrier after a rat when you have something you want in your sites.

# Y VICE: Gluttony.

Life is a banquet, and just because the menu has changed doesn't mean you intend to starve.

**BACKGROUND:** You've danced at the edge of your "big break" for years now, thwarted by one turn of fate or another – a business goes bankrupt, someone embezzles all the investor's funds, you get turned into a blood-sucking creature of the night. It's always something, but you never let it get you down.

You've spent time in most of the major cities of the United States, scheming and schmoozing your way into deals, knowing that th