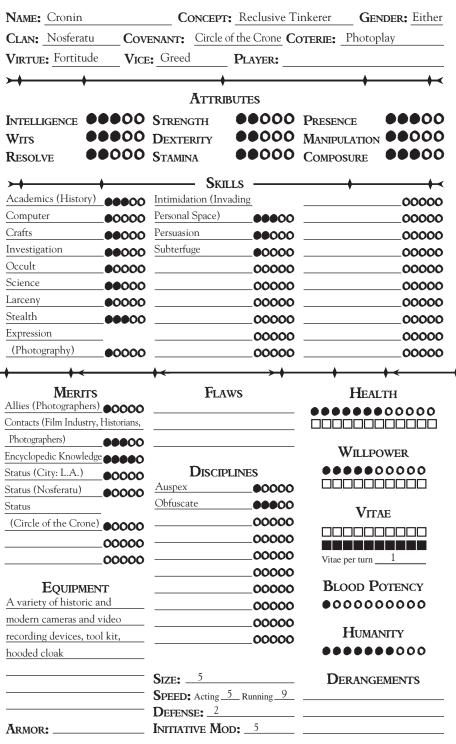

| CLAN: Gangrel                                                                    |                   |                            |              | otographer Gender: Either |
|----------------------------------------------------------------------------------|-------------------|----------------------------|--------------|---------------------------|
|                                                                                  |                   |                            |              | OTERIE: Café Bohème       |
| VIRTUE: Hope                                                                     | _ VICE            | Pride                      | PLAYER:      |                           |
| <del></del>                                                                      |                   | +                          |              | + +                       |
|                                                                                  |                   | Attrie                     | BUTES        |                           |
| INTELLIGENCE ••                                                                  | •00               | STRENGTH                   | ••000        | Presence ••••             |
| Wits ••                                                                          | •00               | DEXTERITY                  | ••000        | Manipulation ••00         |
| RESOLVE ••                                                                       | 000               | STAMINA                    | ••000        | COMPOSURE ••••            |
|                                                                                  |                   |                            |              |                           |
| Anadomia                                                                         |                   | Skil                       | LS ——        | •                         |
| 0                                                                                | 00000             | Expression (Photo Exposes) |              | 00000                     |
| Crafts (Photography)                                                             | 00000             | Socialize                  |              | 00000                     |
| T                                                                                |                   | Subterfuge                 |              | 00000                     |
| D 1:::                                                                           | 0000              | Subterruge                 | 00000        | 00000                     |
| Cairman                                                                          | <b>90000</b>      |                            | 00000        | 0000                      |
| A .1.1                                                                           | 0000              |                            | 00000        | 0000                      |
| D 1                                                                              | 0000              |                            | 00000        | 0000                      |
| Stealth (Candid Shots)                                                           |                   |                            | 00000        | 0000                      |
| D ·                                                                              | 0000              |                            | 00000        | 0000                      |
|                                                                                  |                   |                            |              |                           |
| Merits                                                                           |                   | FLAV                       | VC           | Health                    |
| Fame (Exclusive                                                                  |                   | TLA                        | ws           | •••••••••••••             |
| Photographer)                                                                    | 0000              |                            |              |                           |
| F . D (1                                                                         | 00000             |                            |              |                           |
| Haven                                                                            |                   |                            |              | WILLPOWER                 |
| (Shared: Café Bohème)                                                            | 0000              | Discip                     | LINES        |                           |
| Status (City: L.A.)                                                              | 0000              | Animalism                  |              |                           |
| Status (Gangrel)                                                                 | 0000              | Auspex                     |              | Vitae                     |
| Status                                                                           |                   | Protean                    |              |                           |
| (Carthian Movement)                                                              |                   |                            | 00000        |                           |
| Status (Movie Industry)                                                          | 00000             |                            | 00000        | Vitae per turn1           |
| Eorman                                                                           |                   |                            | 00000        | BLOOD POTENCY             |
| <b>EQUIPMENT</b> Cell phone (usually kept                                        |                   |                            | 00000        | ••00000000                |
|                                                                                  |                   |                            | 00000        |                           |
| vibrate so as not to attrac                                                      |                   |                            | 00000        | HUMANITY                  |
| vibrate so as not to attract                                                     | ot),              |                            | 00000        |                           |
| attention and spoil a sho                                                        |                   |                            | 00000        | ••••••0000                |
|                                                                                  | ens,              |                            | 00000        | _                         |
| attention and spoil a sho<br>camera with telephoto le                            | ens,              | Size:5                     |              | DERANGEMENTS              |
| attention and spoil a sho<br>camera with telephoto le<br>laptop with photo manip | ens,              | SPEED: Acting              |              | DERANGEMENTS              |
| attention and spoil a sho<br>camera with telephoto le<br>laptop with photo manip | ens,<br>oulation/ | OILL.                      | 5_Running_9_ | DERANGEMENTS              |